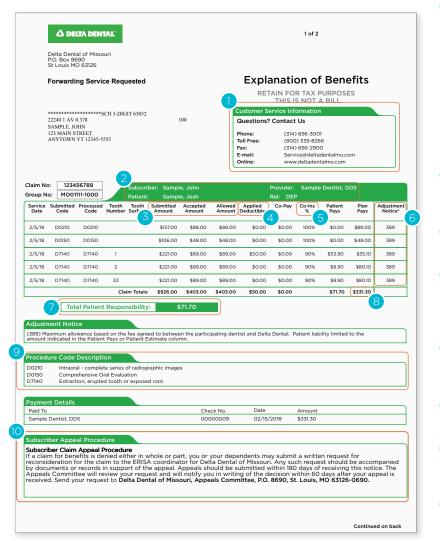

## Use the guide below to understand the sections of your EOB.

**Customer Service Information** – contact information for Delta Dental of Missouri customer service. Please feel free to contact us with any questions.

2 Identifying Information – name of subscriber, patient, dentist and relationship of patient to subscriber.

Submitted, Accepted and Allowed Amounts - the submitted amount is the amount the dentist charged for the services. The accepted amount shows the contracted fee for the procedure and is based on the dentist's network participation. The allowed amount is the maximum amount that Delta Dental of Missouri will pay for the procedure, subject to any deductibles and/or co-insurance. 4 Applied Deductible - the dollar amount the subscriber must pay, if any, prior to your dental plan paying benefits. Co-Insurance - the percentage of a dental treatment cost paid by your dental plan. Adjustment Notice - numbers listed correspond to tab below which provides additional information about how a dental claim is processed. Total Patient Responsibility - the dollar amount to be paid by the patient to the dentist. Plan Pays - the dollar amount to be paid by Delta Dental of Missouri to the dentist. Procedure Code Description - descriptions correspond to processed codes listed in table above. Subscriber Appeal Procedure - information (10)on how to file an appeal on a claim.